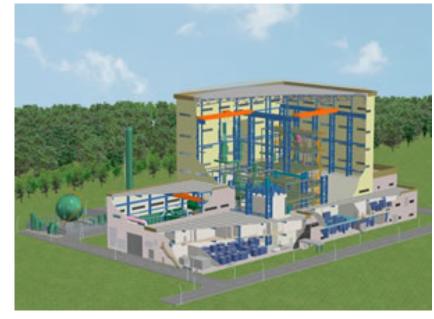

#### **Introducing the Natrium™ Reactor**

- Builds on years of research and development in sodium reactors
- Incorporates learnings from concentrated solar power technologies with a focus on cost competitiveness
- Integrates on and fortifies grids with high renewables penetrations
- 345 MWe reactor that can flex to 500 MWe for 5.5 hours when needed

#### **Nuclear redefined**

- Eliminates nuclear "sprawl"
  - Design to cost
  - Simplicity
  - Rapid construction
  - Design-specific staffing
- ~41% net thermal efficiency

#### **Integrating with renewables**

- Zero-emission, dispatchable resource
- Price follower with reactor at 100% power 24/7
- 345 MWe nominal
- Flex to 500 MWe for 5.5 hours with energy storage