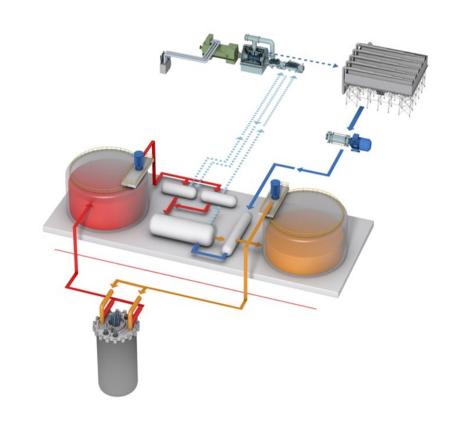

#### **Introducing the Natrium™ Reactor**

- Builds on years of research and development in sodium reactors
- Incorporates learnings from concentrated solar power technologies with a focus on cost competitiveness
- Integrates on and fortifies grids with high renewables penetrations
- 345 MWe reactor that can flex to 500 MWe for 5.5 hours when needed

#### **Integrating with renewables**

- Zero-emission, dispatchable resource
- Price follower with reactor at 100% power 24/7
- 345 MWe nominal
- Flex to 500 MWe for 5.5 hours with energy storage