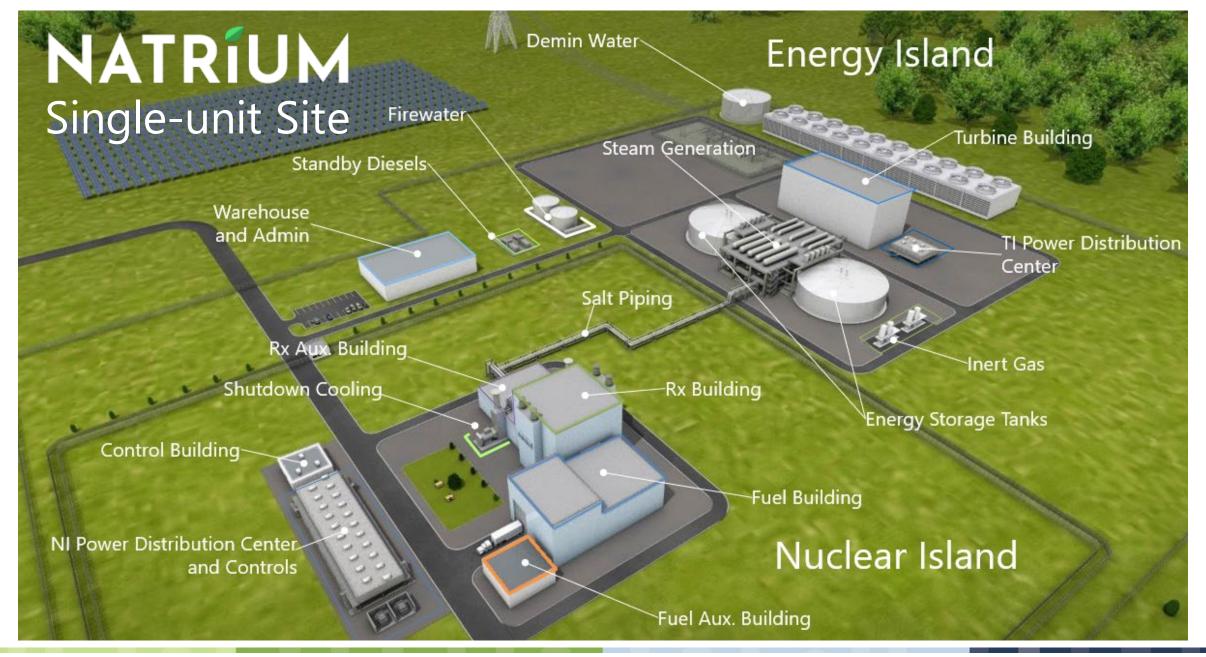

#### **Nuclear redefined**

- Eliminates nuclear "sprawl"
  - Design to cost
  - Simplicity
  - Rapid construction
  - Design-specific staffing
- ~41% net thermal efficiency

#### **Integrating with renewables**

- Zero-emission, dispatchable resource
- Price follower with reactor at 100% power 24/7
- 345 MWe nominal
- Flex to 500 MWe for 5.5 hours with energy storage